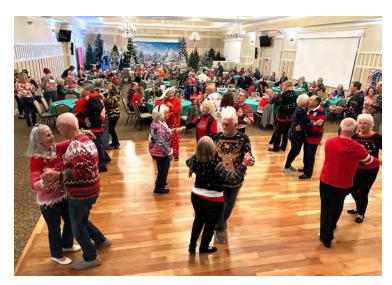

### Ugly Sweaters Bring Holiday Smiles

#### November 16

▲ Kathy & Rick Zenna are all about the humor on their sweaters, chosen the best ugly sweaters in the ballroom. (Photo by Craig Stichtenoth)

▲ Mary Ann & Fred Gasko show off their ugly holiday sweaters, judged to be the 2nd best pair of the evening. (Photo by Craig Stichtenoth)

▲ DJ's Fred & Tiffany have the dancers kicking their feet. (Photo by Craig Stichtenoth)

SWEATER

▲ Bev & Craig Stichtenoth feel compelled to pose with the "Ugly Sweater Party" banner. (Photo by Getty Czako)