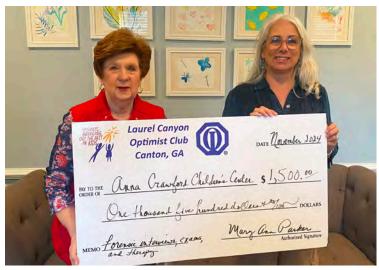

#### LAUREL CANYON OPTIMIST CLUB

▲ Lenora McCrea (left) presents a check to Kelley Vincent, Director of Finance for Anna Crawford Children's Center. Funds support the annual Holiday Lights of Hope event at Hobgood Park in Towne Lake which provides funds for forensic exams, counseling and support for children and youth who suffer from abuse and neglect. (Photo by Children's Center Staff)