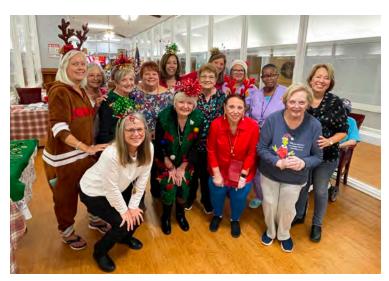

### Ugly Sweaters Bring Holiday Smiles

#### November 16

▲ Kathy & Rick Zenna are all about the humor on their sweaters, chosen the best ugly sweaters in the ballroom. (Photo by Craig Stichtenoth)

▲ Mary Ann & Fred Gasko show off their ugly holiday sweaters, judged to be the 2nd best pair of the evening. (Photo by Craig Stichtenoth)

▲ DJ's Fred & Tiffany have the dancers kicking their feet. (Photo by Craig Stichtenoth)

SWEATER

▲ Bev & Craig Stichtenoth feel compelled to pose with the "Ugly Sweater Party" banner. (Photo by Getty Czako)