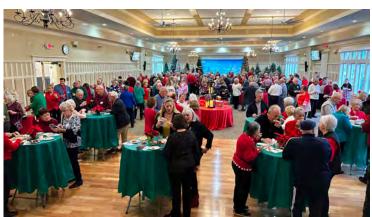

### Soleil Gathers to Cheer the Holidays

#### December 4

**Photos by Craig Stichtenoth** 

▲ Residents in the packed ballroom revel in the delicious food and holiday décor at the annual Holiday Cheer event on December 4.

▲ A highlight of the Holiday Cheer décor is the ice sculpture which is different every year.