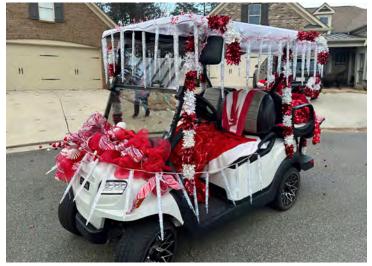

### Golf Cart Parade

#### December 20

▲ Lori Poer and Tineke Arzbach's cart covered in glowing icicles—which took top prize for the best decorated cart—awaits the start of the parade on Canyon Lane. (Photo by Bev Stichtenoth)