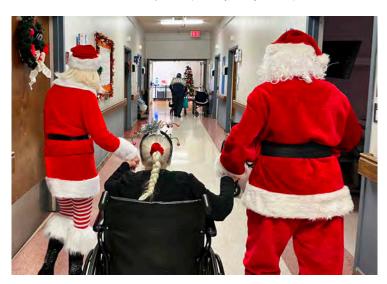

# Soleil Card Players Bring the Holidays to Local Nursing Homes

By Carol Munster

oleil card players celebrate another year of bringing holiday cheer to two of our local nursing homes—Cherokee Nursing Home and Canton Nursing Home. What began with a group of Soleil card players looking for a project to help the less fortunate in our community has grown into a yearly project at Easter or Christmas.

The next week they spread the party around. In each home, several card players spent an afternoon of music, food and crafts with the residents. They paraded the halls with Christmas Carols playing, giving each resident a jolly decorated headband or hat. Many residents joined

in the parade in their wheelchairs, including a 99-year-old lady who was dubbed the Grand Marshall leading the parade with Santa and Mrs. Claus.

The parade ended in the craft room where the residents decorated a holiday picture frame for their rooms. Many were more excited about gifting their work of art to their children or grandchildren. Each resident was also wheeled through a smorgasbord offering a variety of sweet and savory goodies of their choice. Everyone returned to their rooms with a loaded container for snacking during the holiday season.

▲ Santa (Bobby Munster) & Mrs. Claus (Kathy Samples) help a resident at Cherokee Nursing Home who is 99 years young to join the parade down the halls during their Christmas march. (Photo by Jane Wirsh)