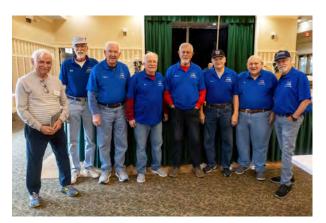

### 11th Annual Turkey Shoot Another Success

Article by Dwight Kees • Photos by Tom Snipes

oleil golfers have entered the time of year when frost delays, cold rain, wind and other assorted adverse weather conditions make golf event scheduling and playing a dicey proposition. We did, however, manage to snag a perfect fall day for the annual LCMGA Turkey Shoot.

Held on November 12, this year's event drew a record slate of 92 "hunters" aiming to bag some birdies, but not the kind that fly, cackle and roost in trees.

"This final official event of the year always draws the largest turnout," stated event planners Jim Strand and Joe Simpson. "There is a definite festive atmosphere during the event as the golfers enjoy camaraderie and low-key competition. Another positive was that 60 players shared in the prize money."