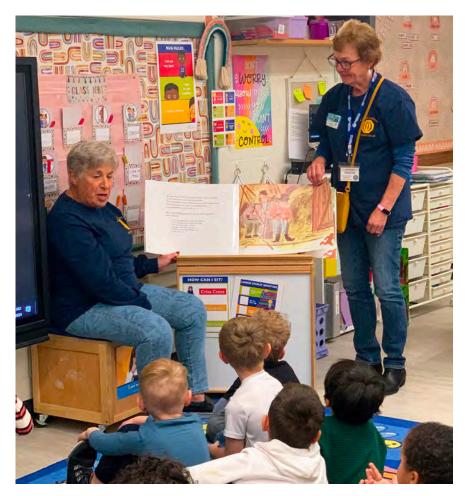

▲ Linda Brent (left) and Jeanne Kraus read The Gingerbread Boy at Ralph Bunche Preschool Center on December 6. Volunteers from the Optimist Club read and assist with a craft activity monthly. (Photo by Valerie Hill)