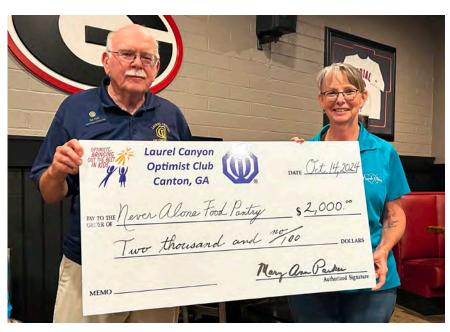

▲ Ed Hill (left) presents a check to Millie Hughes, director of Never Alone Food Pantry. This nonprofit organization donates food to children, families and seniors in Cherokee County. (Photo by Valerie Hill)