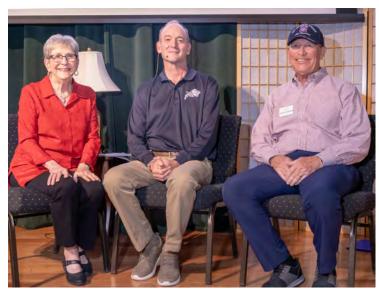

#### November 10

**Photos by Dick Slaats** 

▲ Interviewer Helen Ford and the stars of the evening—Retired Navy Captain Greg Cornish and former Army paratrooper Chuck Lampman—played to a large, appreciative audience.

▲ Chuck Lampman invites the audience to compare his face today with the photo of him as a young Army paratrooper.

▲ Greg Cornish shares one of his many fascinating Navy stories with the audience.

▲ SRT Director Ed Kuester presents a check to Veterans Club president Tom Wise, representing donations received to help support and care for homeless veterans of Cherokee County.