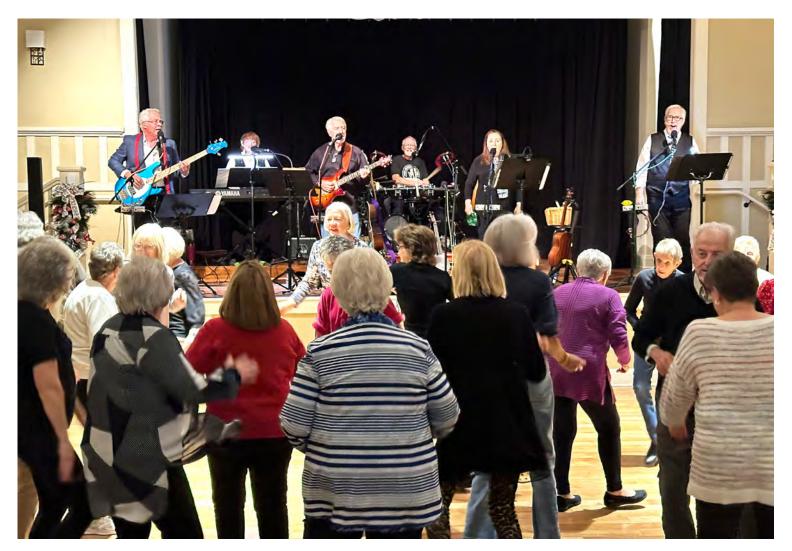

### Canyon Band

#### November 23

▲ Soleil's own Canyon Band has the ballroom dance floor hopping with danceable tunes from years past. (L-R on stage:) Dean Taylor, Sandy Schnee, Tom Couzens, Tom Little, Sue Little, Larry Hoover. (Photo by Craig Stichtenoth)