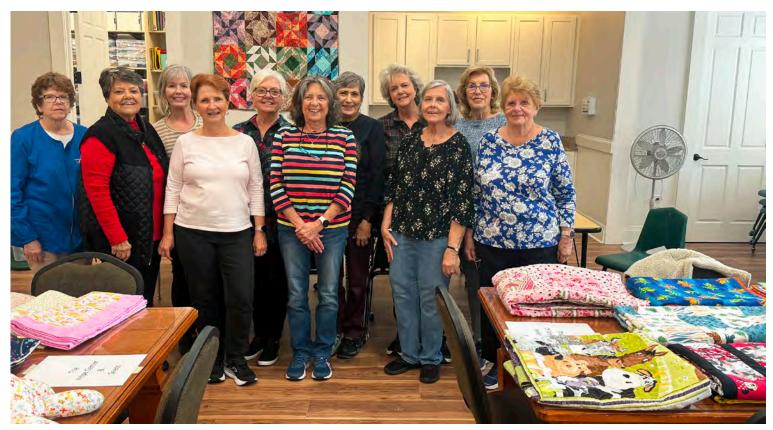

▲ Distribution day for 2024 community service projects. (L-R): Susan Hawkins, Nancy Hyatt, Lisa Gadaleta, Susan May, Linda Lorenzi, Jo Esman, Marjorie Heywood, Jo Laswell, Sharon Monaco, Terry Deloney, Cynthia Rubant. (Photo by Krista Kugelman)