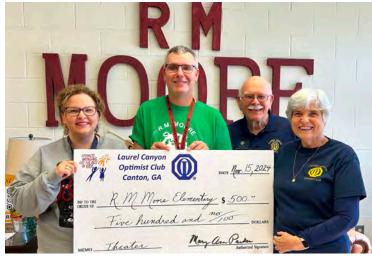

▲ Kim Moody (left), Principal at R. M. Moore Elementary, and Ben Sexton (center), Music Teacher and Director of the Elementary Theater Workshop, receive a check from Ed & Valerie Hill (right). Funds support purchase of lighting, sound, sets, props and costumes for the newly created theater. (Photo by Emily Ingram)