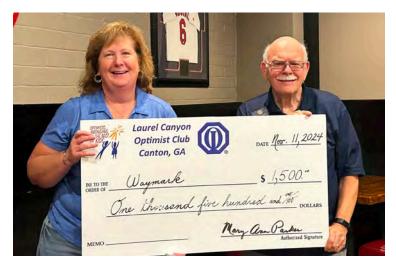

- Members of the Cherokee County Sheriff's Dept. (L-R): Detective Clark, Receptionist Josefa Hart, Sgt. Turner and Sgt. Clement bring smiles to this little guy during the Christmas Joy event at Walmart. LCOC supports this event yearly. (Photo by CC Sheriff's Dept. Staff)
  - ▶ Julie Welborn, Program Director for Waymark Foster (left), accepts a check from Ed Hill. Waymark supports foster children by providing camps, mentorship, Youth Compass Focus Groups and skills training. (Photo by Valerie Hill)