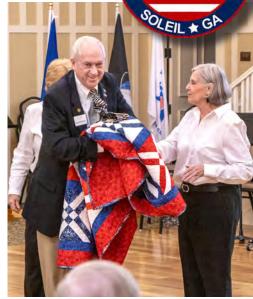

▲ Tom Wise (left) introduces guest speaker Col. Dan Schradge, who spoke on how the Vietnam war could have been winnable. (Photo by Dick Slaats)

▲ Lady Bug Quilter Sharon Monoco (right) presents a Quilt of Valor to Soleil veteran Clif Penrose as Cynthia Rubant looks on from behind. (Photo by Dick Slaats)

▲ Lady Bug Quilters unfurl the Quilt of Valor the club made for Soleil veteran Lou Rothenstein. (L-R): Betty & Lou Rothenstein, Cynthia Rubant, Sharon Monoco. (Photo by Dick Slaats)

▲ Veterans Club President Tom Wise thanks Cynthia Rubant (left) and Sharon Monoco (right) for the Quilt of Valor made especially for him. (Photo by Dick Slaats)