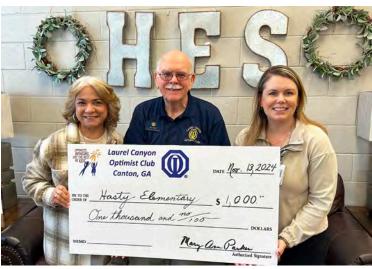

▲ Ed Hill (center) presents a check to Rebecca Warren (left), Parent Facilitator at Hasty Elementary, and Janet Mariotte (right), Assistant Principal. Funds were used to support the Reading and Math Buddies Program, a tutorial program to help struggling students. (Photo by Paige Tatum)