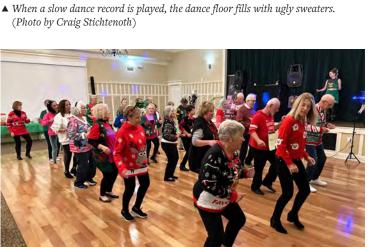

### Ugly Sweaters Bring Holiday Smiles

#### November 16

▲ Kathy & Rick Zenna are all about the humor on their sweaters, chosen the best ugly sweaters in the ballroom. (Photo by Craig Stichtenoth)

▲ Mary Ann & Fred Gasko show off their ugly holiday sweaters, judged to be the 2nd best pair of the evening. (Photo by Craig Stichtenoth)

▲ DJ's Fred & Tiffany have the dancers kicking their feet. (Photo by Craig Stichtenoth)

SWEATER

▲ Bev & Craig Stichtenoth feel compelled to pose with the "Ugly Sweater Party" banner. (Photo by Getty Czako)