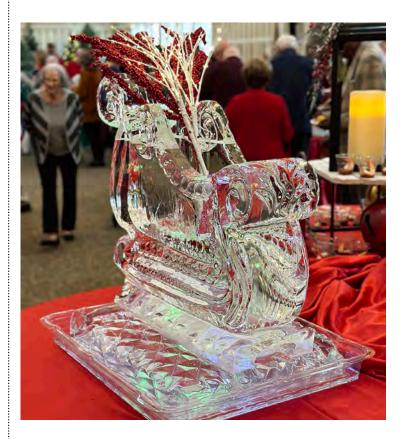

### Soleil Gathers to Cheer the Holidays

#### December 4

**Photos by Craig Stichtenoth** 

▲ Residents in the packed ballroom revel in the delicious food and holiday décor at the annual Holiday Cheer event on December 4.

▲ A highlight of the Holiday Cheer décor is the ice sculpture which is different every year.