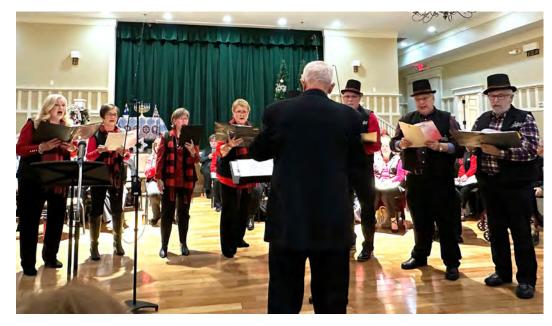

▲ An octet called The Soleil Ensemble performs acapella, first with P.D.Q. Bach's "Throw the Yule Log On, Uncle John" and then a rousing interpretation of "Jingle Bell Rock," both directed by Don Cheyne. (L-R): Karen Brady, Sharon Jernigan, Sherri Wilson, Barbara Chanette, Craig Stichtenoth (hidden behind director Don), Tommy Jacobs, Rick Zenna and Larry Hoover. Sharon also presented a solo with "My Grown-up Christmas List," and Larry offered a memorable solo with the musical question "Mary, Did You Know?"