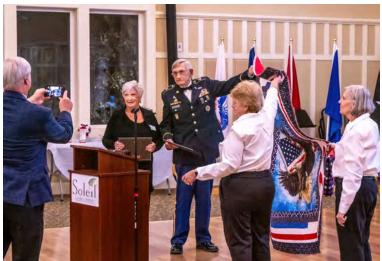

Army retired, speaking on how the Vietnam war could have been winnable.

After dinner the Lady Bug Quilters—represented by Cyntha Rubant and Sharon Monoco presented three quilts of valor to Soleil veterans Clif Penrose, Lou Rothenstein and Tom Wise.

▲ Tom Wise (left) introduces guest speaker Col. Dan Schradge, who spoke on how the Vietnam war could have been winnable. (Photo by Dick Slaats)

▲ Lady Bug Quilter Sharon Monoco (right) presents a Quilt of Valor to Soleil veteran Clif Penrose as Cynthia Rubant looks on from behind. (Photo by Dick Slaats)

▲ Lady Bug Quilters unfurl the Quilt of Valor the club made for Soleil veteran Lou Rothenstein. (L-R): Betty & Lou Rothenstein, Cynthia Rubant, Sharon Monoco. (Photo by Dick Slaats)

▲ Veterans Club President Tom Wise thanks Cynthia Rubant (left) and Sharon Monoco (right) for the Quilt of Valor made especially for him. (Photo by Dick Slaats)