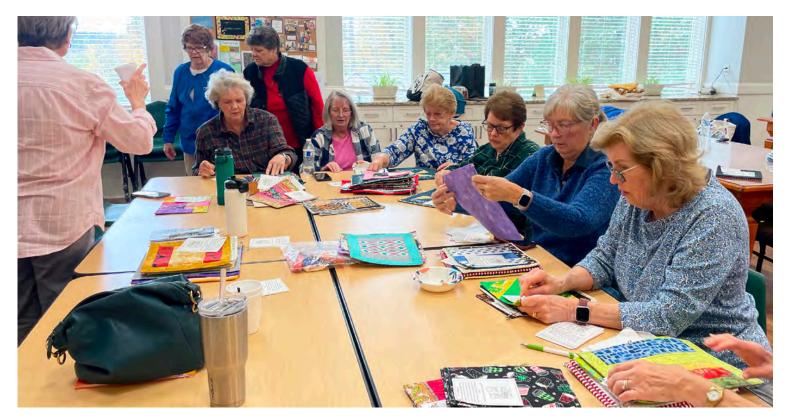

▲ Labeling mug rugs with a poem. (L-R): Susan Mamula (coffee cup back turned), Susan Hawkins, Jo Laswell, Nancy Hyatt, Joyce Verseput, Cynthia Rubant, Barbara Howard, Cathy Staller, Terry Deloney. (Photo by Sharon Monaco)