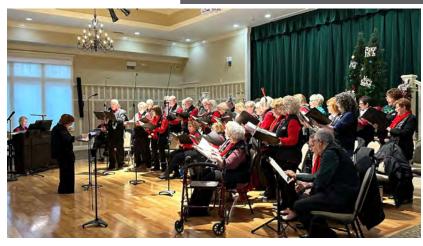

### Hear the Joy

#### December 10

▲ On December 10, the Silver Sounds Chorale presented its 10th annual holiday concert, "Hear the Joy." Comprised of 17 singers for this concert, the Chorale is directed by Pat Peterson with Diane Taylor providing piano accompaniment. (L-R): seated: Cathy Pica, Director Pat Peterson, Sandra Henry, Betty Henry, Barbara Chenette and Sharon Jernigan. Standing: Ron Laird, Bob Rhome, Gary Versput, Sarah Laird, Veronica Steffensmeier, Betty Minnick, Joe DiBernardo, Linda Padgett, Bill Woodcock, Charlotte Loadwick, Craig Stichtenoth, Sherri Wilson and accompanist Diane Taylor. (Photo by Chastaine Kendrick)

▲ The Chorale sings "Hanukkah Song." Other featured songs included the spiritualstyled "Can You Hear the Angels Sing" with a solo by Veronica Steffensmeier, "When I Hear the Sounds of Christmas" and "In the Still of Winter." (Photo by Bev Stichtenoth)