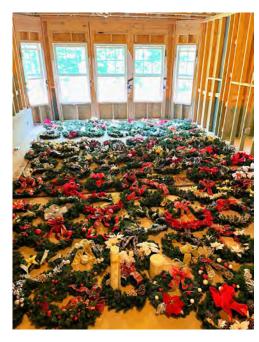

▲ Wreaths destined for the doors of residents at local nursing homes fill the floor of Sheila Zak's basement which served as the club's decorating workshop. Funding for the wreaths came from personal donations and proceeds from a booth at the Soleil Craft Fair. (Photo by Sandy Rhodes)