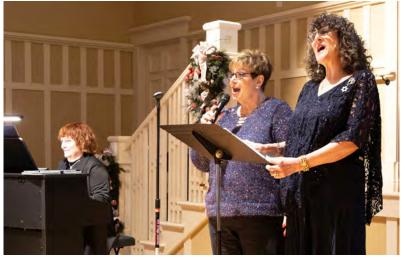

### Music Fills the Air December 6

Photos by Bev Stichtenoth

▲ Under the direction of founder Sandy Schnee, the Soleil Singers welcome their audience with "We Need a Little Christmas." Generous donations collected at the concert totaled more than \$1200 toward support for Cherokee County's homeless veterans.

lacktriangle The trio of Arlene Zucker, Rick Zenna and Lori Tomlinson sing about a "Winter Wonderland." Arlene also performed a solo celebrating Hanukkah and Rick offered a solo titled "Joy, Joy, Joy."