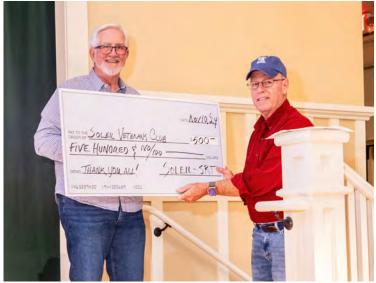

▲ Chuck Lampman invites the audience to compare his face today with the photo of him as a young Army paratrooper.

▲ Greg Cornish shares one of his many fascinating Navy stories with the audience.

▲ SRT Director Ed Kuester presents a check to Veterans Club president Tom Wise, representing donations received to help support and care for homeless veterans of Cherokee County.