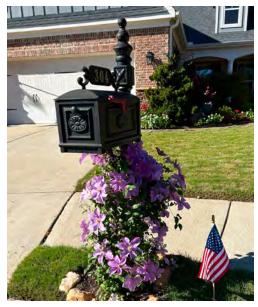

▲ A flag flies proudly before the home of a Soleil veteran. Every year on Veterans Day, Veterans Club members place flags next to each Soleil veteran's mailbox to honor their service to our country. (Photo by Tom Wise)