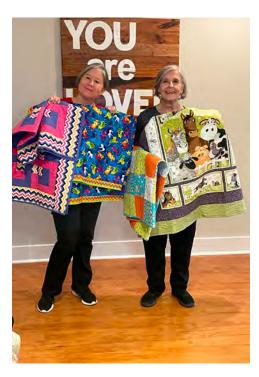

### Lady Bug Quilters Had a Great Year

By Sharon Monaco

he Lady Bug Quilters had a very productive 2024 making and delivering 42 quilts, 91 mug rugs (tiny placemats), many pillowcases and multiple baby items to several community service organizations: The Children's Haven, Goshen Boys Ranch, Cherokee County Homebound Veterans, Cherokee Senior Services, Meals on Wheels and The Hope Center's thrift store called Seeds.

One of their favorite projects was making three Quilts of Valor, which they presented to Soleil residents Betty and Lou Rothenstein, Cliff Penrose and Tom Wise in honor of their service to the country.