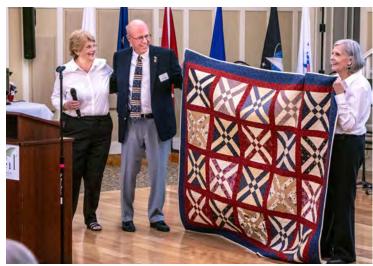

Army retired, speaking on how the Vietnam war could have been winnable.

After dinner the Lady Bug Quilters—represented by Cyntha Rubant and Sharon Monoco presented three quilts of valor to Soleil veterans Clif Penrose, Lou Rothenstein and Tom Wise.

▲ Tom Wise (left) introduces guest speaker Col. Dan Schradge, who spoke on how the Vietnam war could have been winnable. (Photo by Dick Slaats)

▲ Lady Bug Quilter Sharon Monoco (right) presents a Quilt of Valor to Soleil veteran Clif Penrose as Cynthia Rubant looks on from behind. (Photo by Dick Slaats)

▲ Lady Bug Quilters unfurl the Quilt of Valor the club made for Soleil veteran Lou Rothenstein. (L-R): Betty & Lou Rothenstein, Cynthia Rubant, Sharon Monoco. (Photo by Dick Slaats)

▲ Veterans Club President Tom Wise thanks Cynthia Rubant (left) and Sharon Monoco (right) for the Quilt of Valor made especially for him. (Photo by Dick Slaats)